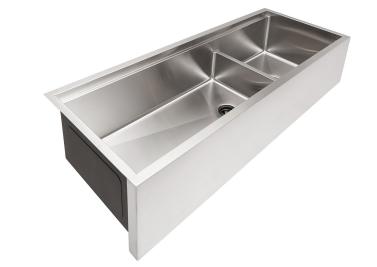

# **5LAD50C** Specification Sheet

50 Inch Apron Front - Workstation Sink - Double Bowl - Large Bowl Left Stainless Steel Kitchen Sink

#### **Features**

- 16 gauge 304 stainless steel
- Center drain small bowl; rihgt drain large bowl
- · Heavy duty sound pads & undercoating
- Efficient drainage slanted basin
- Easy-to-clean, small, rounded corners
- · More work space straight walls