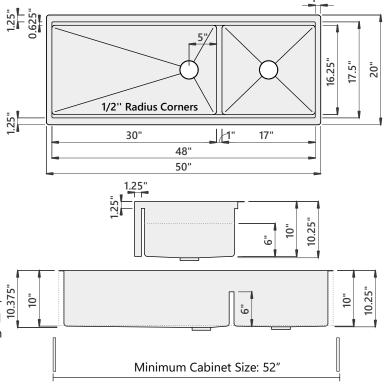

### **Sink Dimensions**

Overall dimensions: 50" x 20" Bowl dimensions: see drawing

Sink depth: 10"

Required minimum cabinet size: 52" left to right