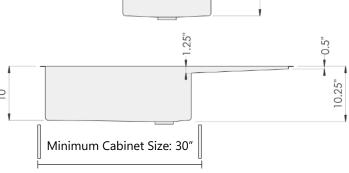

#### **Sink Dimensions**

Overall dimensions: 47" x 20" Bowl dimensions: see drawing

Sink depth: 10"

Required minimum cabinet size: 30" left to right