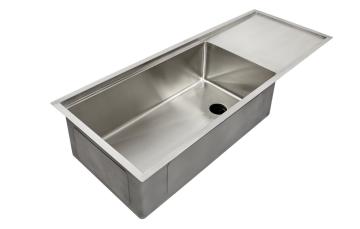

# **5LPS27c-10** Specification Sheet

47 Inch Drainboard - Workstation Sink - Single Bowl - Reversible Stainless Steel Kitchen Sink

#### **Features**

- 16 gauge 304 stainless steel
- · Offset drain left
- · Heavy duty sound pads & undercoating
- Efficient drainage slanted basin
- Easy-to-clean, small, rounded corners
- More work space straight walls