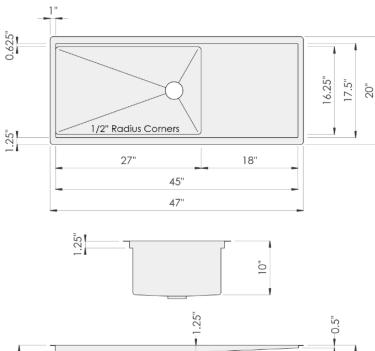

#### **Sink Dimensions**

Overall dimensions: 47" x 20" Bowl dimensions: see drawing

Sink depth: 10"

Required minimum cabinet size: 30" left to right