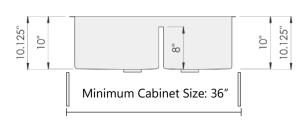

## **Sink Dimensions**

Overall dimensions: 32" x 19" Bowl dimensions: see drawing

Sink depth: 10"

Required minimum cabinet size: 36" left to right