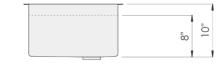

## **Sink Dimensions**

Overall dimensions: 32" x 19" Bowl dimensions: see drawing

Sink depth: 10"

Required minimum cabinet size: 36" left to right