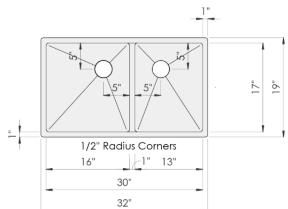

## **Sink Dimensions**

Overall dimensions: 32" x 19" Bowl dimensions: see drawing

Sink depth: 10"

Required minimum cabinet size: 36" left to right