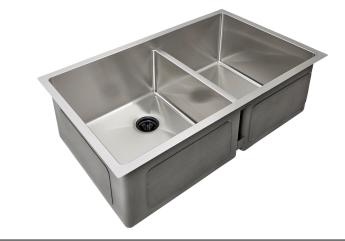

# **5D32** Specification Sheet

32 Inch Stainless Steel Undermount Sink - Double Bowl - Large Bowl Left Stainless Steel Kitchen Sink

#### **Features**

- 16 gauge 304 stainless steel
- · Offset drain
- · Heavy duty sound pads & undercoating
- Efficient drainage slanted basin
- Easy-to-clean, small, rounded corners
- More work space straight walls