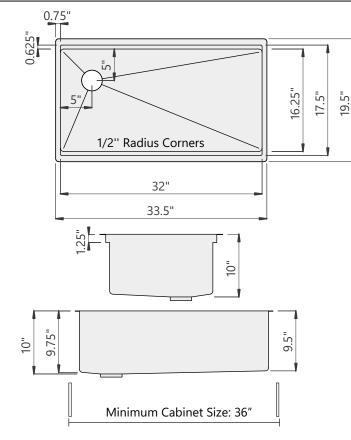

#### Sink Dimensions

Overall dimensions: 33.5" x 19.5" Bowl dimensions: 32" x 17.5"

Sink depth: 10"

Required minimum cabinet size: 36" left to right