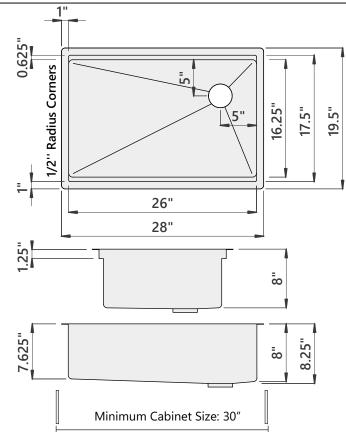

#### Sink Dimensions

Overall dimensions: 28" x 19.5" Bowl dimensions: see drawing Sink depth: 8" Required minimum cabinet size: 30" left to right