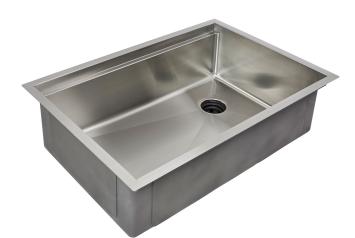

# **5LS28R-8** Specification Sheet 28 Inch Workstation Sink - Single Bowl - Offset Drain Right Stainless Steel Kitchen Sink

#### **Features**

- 16 gauge 304 stainless steel
- Offset drain right
- · Heavy duty sound pads & undercoating
- Efficient drainage slanted basin
- · Easy-to-clean, small, rounded corners
- More work space straight walls