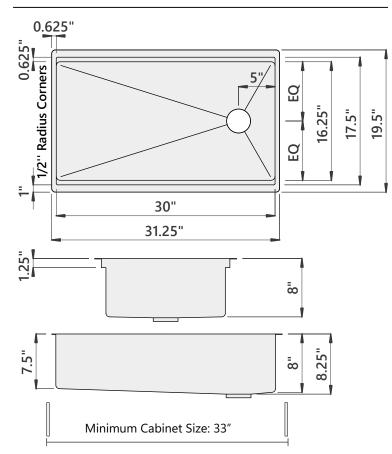

#### Sink Dimensions

Overall dimensions: 31.25" x 19.5" Bowl dimensions: see drawing Sink depth: 8" Required minimum cabinet size: 33" left to right