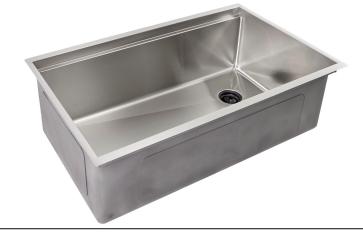

# **5LS31R** Specification Sheet

31 Inch Workstation Sink - Single Bowl - Offset Drain Right Stainless Steel Kitchen Sink

#### **Features**

- 16 gauge 304 stainless steel
- Offset drain right
- · Heavy duty sound pads & undercoating
- Efficient drainage slanted basin
- Easy-to-clean, small, rounded corners
- More work space straight walls