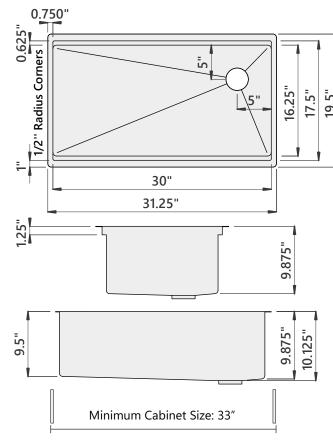

#### **Sink Dimensions**

Overall dimensions: 31.25" x 19.5" Bowl dimensions: see drawing

Sink depth: 10"

Required minimum cabinet size: 33" left to right