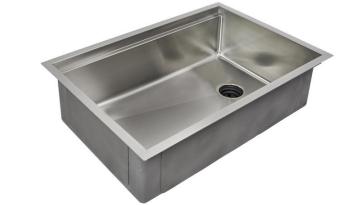

# **5LS33c-8** Specification Sheet

33 Inch Workstation Sink - Single Bowl - Reversible Stainless Steel Kitchen Sink

#### **Features**

- 16 gauge 304 stainless steel
- · Offset drain
- · Heavy duty sound pads & undercoating
- Efficient drainage slanted basin
- Easy-to-clean, small, rounded corners
- More work space straight walls