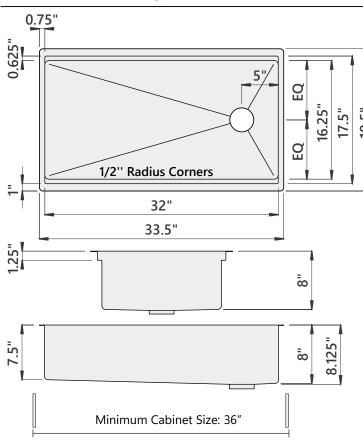

### **Sink Dimensions**

Overall dimensions: 33.5" x 19.5" Bowl dimensions: see drawing

Sink depth: 8"

Required minimum cabinet size: 36" left to right