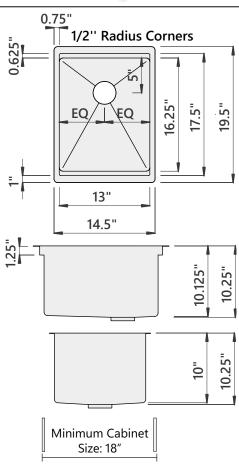

#### **Sink Dimensions**

Overall dimensions: 19.5" x 14.5" Bowl dimensions: see drawing

Sink depth: 10"

Required minimum cabinet size: 18" left to right