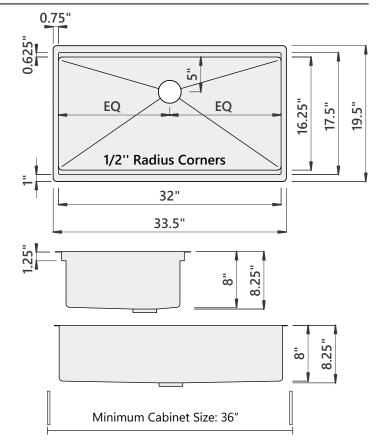

#### **Sink Dimensions**

Overall dimensions: 33.5" x 19.5" Bowl dimensions: see drawing Sink depth: 8.25" Required minimum cabinet size: 36" left to right