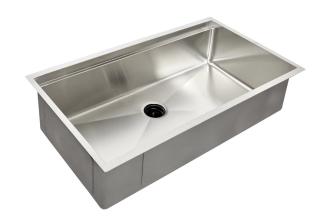

# **5LS33b-8** Specification Sheet 33 Inch Workstation Sink - Single Bowl - Center Drain

Stainless Steel Kitchen Sink

#### Features

- 16 gauge 304 stainless steel
- Center drain
- Heavy duty sound pads & undercoating
- Efficient drainage slanted basin
- Easy-to-clean, small, rounded corners
- More work space straight walls