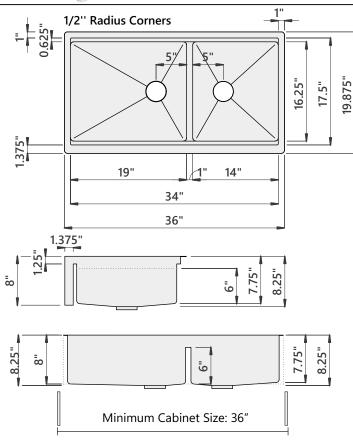

#### **Sink Dimensions**

Overall dimensions: 36" x 19.875" Bowl dimensions: see drawing

Sink depth: 8.25"

Required minimum cabinet size: 36" left to right