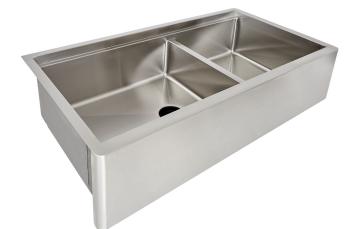

# **5LAD36-8** Specification Sheet

36" Apron Front - Workstation Sink - Double Bowl - Large Bowl Left - Low Divide Stainless Steel Kitchen Sink

#### **Features**

- 16 gauge 304 stainless steel
- Offset drain
- Heavy duty sound pads & undercoating
- Efficient drainage slanted basin
- Easy-to-clean, small, rounded corners
- More work space straight walls