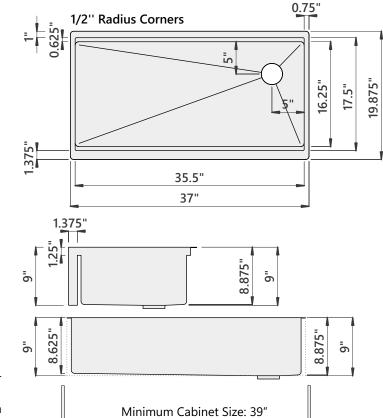

# **Sink Dimensions**

Overall dimensions: 37" x 19.875" Bowl dimensions: see drawing

Sink depth: 9"

Required minimum cabinet size: 39" left to right