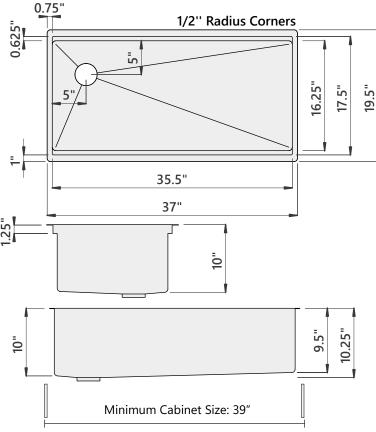

#### **Sink Dimensions**

Overall dimensions: 37" x 19.5" Bowl dimensions: see drawing

Sink depth: 10"

Required minimum cabinet size: 39" left to right