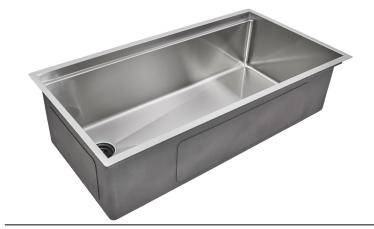

# 5LS37L Specification Sheet

37 Inch Workstation Sink - Single Bowl - Offset Drain Left Stainless Steel Kitchen Sink

#### **Features**

- 16 gauge 304 stainless steel
- Corner drain
- · Heavy duty sound pads & undercoating
- Efficient drainage slanted basin
- Easy-to-clean, small, rounded corners
- More work space straight walls