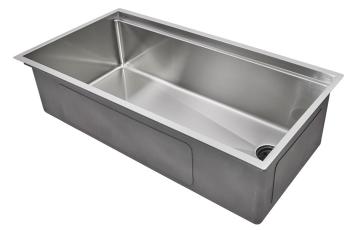

# **5LS37R** Specification Sheet 37 Inch Workstation Sink - Single Bowl - Offset Drain Right

Stainless Steel Kitchen Sink

#### Features

- 16 gauge 304 stainless steel
- Corner drain
- Heavy duty sound pads & undercoating
- Efficient drainage slanted basin
- Easy-to-clean, small, rounded corners
- More work space straight walls