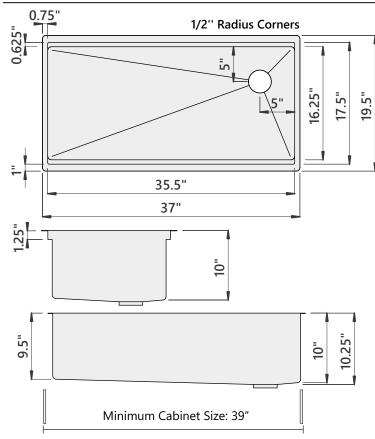

#### Sink Dimensions

Overall dimensions: 37" x 19.5" Bowl dimensions: see drawing Sink depth: 10" Required minimum cabinet size: 39" left to right