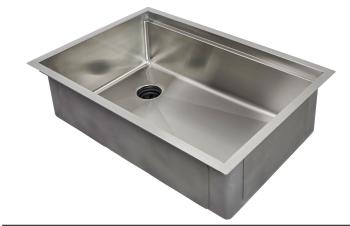

# **5LS28L-8** Specification Sheet

28 Inch Workstation Sink - Single Bowl - Offset Drain Left Stainless Steel Kitchen Sink

#### **Features**

- 16 gauge 304 stainless steel
- · Offset drain left
- Heavy duty sound pads & undercoating
- Efficient drainage slanted basin
- Easy-to-clean, small, rounded corners
- More work space straight walls