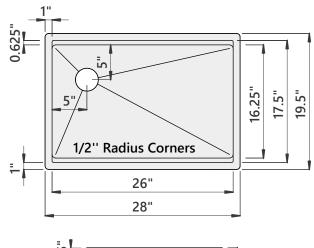

#### **Sink Dimensions**

Overall dimensions: 28" x 19.5" Bowl dimensions: see drawing

Sink depth: 8"

Required minimum cabinet size: 30" left to right