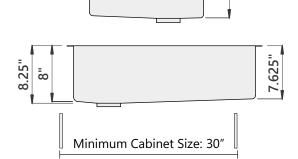

#### **Sink Dimensions**

Overall dimensions: 28" x 19.5" Bowl dimensions: see drawing

Sink depth: 8"

Required minimum cabinet size: 30" left to right