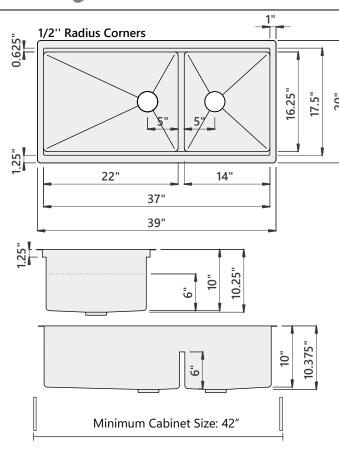

#### **Sink Dimensions**

Overall dimensions: 39" x 20" Bowl dimensions: see drawing

Sink depth: 10"

Required minimum cabinet size: 42" left to right