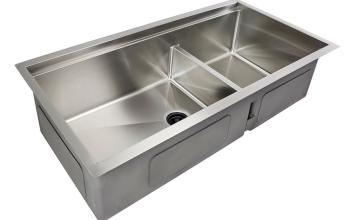

# **5LD39C** Specification Sheet

39 Inch Workstation Sink - Double Bowl - Reversible - Low Divide Stainless Steel Kitchen Sink

#### **Features**

- 16 gauge 304 stainless steel
- · Reversible design
- Heavy duty sound pads & undercoating
- Efficient drainage slanted basin
- Easy-to-clean, small, rounded corners
- More work space straight walls