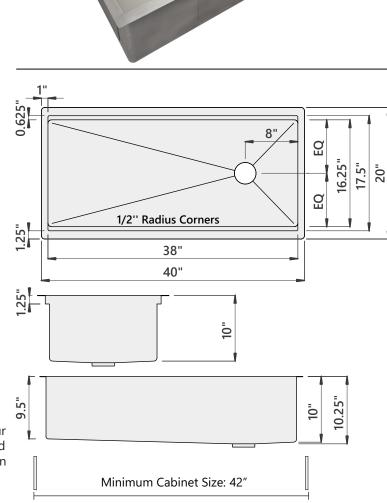

## **CODES/STANDARDS:**

**Sink Dimensions** Overall dimensions: 40" x 20" Bowl dimensions: see drawing

• 16 gauge 304 stainless steel

**Disposal information** 

residential disposals\*

Seamless drain fittings

**Optional Accessories** Stainless steel sink grids

**Included Parts** 

Mounting clips

• Cutting boards Serving boards

Ice / beverage tubs

 Colanders Rollmats

Faucets

Required minimum cabinet size: 42" left to right

• Free shipping in the continental USA and Canada

• Free professional files: DXF, 3D CAD, Revit etc.

(see product page on website for details)

Sink depth: 10"

Features

Offset drain

cUPC™- Our sinks meet plumbing regulations in all American States & Canada (ASME A112.19.3/CSA B45.4) Massachusetts Product Approval - Meets plumbing regulations in Massachusetts