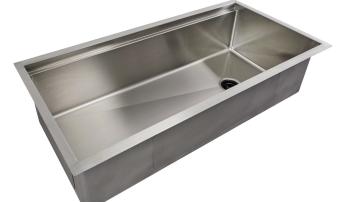

# **5LS40C** Specification Sheet 40 Inch Workstation Sink - Single Bowl - Reversible - Offset Drain Stainless Steel Kitchen Sink