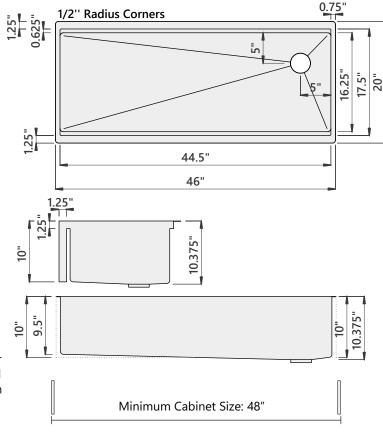

#### Sink Dimensions

Overall dimensions: 46" x 20" Bowl dimensions: see drawing

Sink depth: 10"

Required minimum cabinet size: 48" left to right