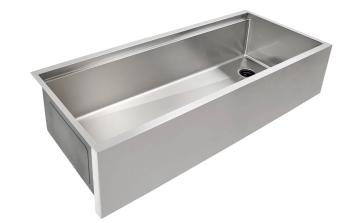

# **5LAS46R** Specification Sheet

46 Inch Apron Front - Workstation Sink - Single Bowl - Offset Drain Right Stainless Steel Kitchen Sink

#### **Features**

- 16 gauge 304 stainless steel
- · Offset drain right
- · Heavy duty sound pads & undercoating
- Efficient drainage slanted basin
- Easy-to-clean, small, rounded corners
- More work space straight walls