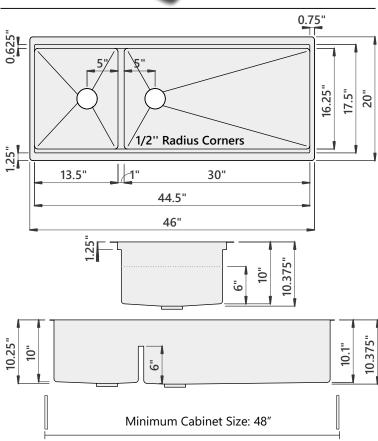

### **Sink Dimensions**

Overall dimensions: 46" x 20" Bowl dimensions: see drawing

Sink depth: 10.375"

Required minimum cabinet size: 48" left to right