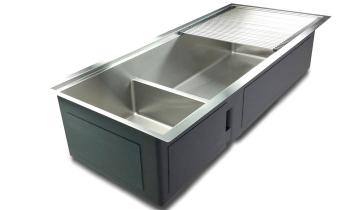

# **5LD46C** Specification Sheet

46 Inch Workstation Sink - Double Bowl - Reversible Stainless Steel Kitchen Sink

#### **Features**

- 16 gauge 304 stainless steel
- · Offset drain
- · Heavy duty sound pads & undercoating
- Efficient drainage slanted basin
- Easy-to-clean, small, rounded corners
- More work space straight walls