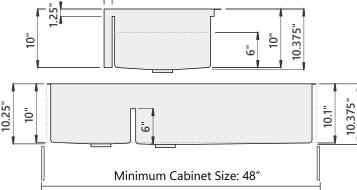

#### **Sink Dimensions**

Overall dimensions: 46" x 20" Bowl dimensions: see drawing

Sink depth: 10.375"

Required minimum cabinet size: 48" left to right