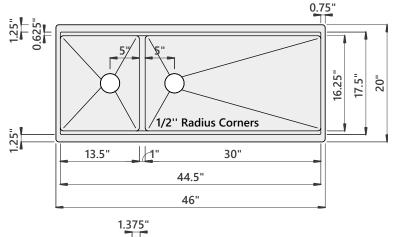

#### **Sink Dimensions**

Overall dimensions: 46" x 20" Bowl dimensions: see drawing

Sink depth: 10.375"

Required minimum cabinet size: 48" left to right