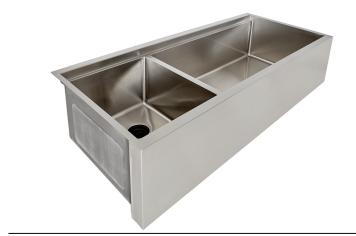

# **5LAD46C** Specification Sheet

46" Farmhouse Workstation Sink - Apron Front - Double Bowl - Large Bowl Right Stainless Steel Kitchen Sink

#### **Features**

- 16 gauge 304 stainless steel
- Offset drain
- · Heavy duty sound pads & undercoating
- Efficient drainage slanted basin
- Easy-to-clean, small, rounded corners
- More work space straight walls