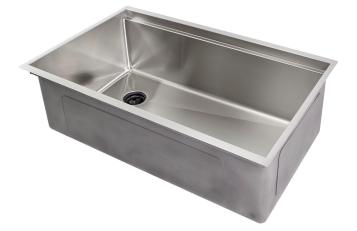

# 31 Inch Workstation Sink - Single Bowl - Offset Drain Left Stainless Steel Kitchen Sink

#### **Features**

- 16 gauge 304 stainless steel
- · Offset drain left
- · Heavy duty sound pads & undercoating
- Efficient drainage slanted basin
- Easy-to-clean, small, rounded corners
- More work space straight walls