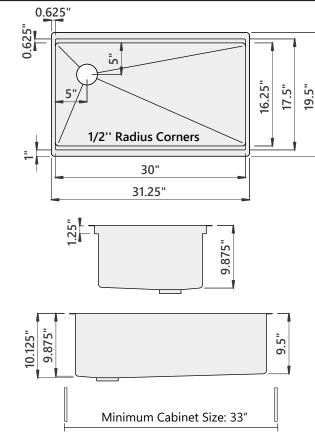

#### **Sink Dimensions**

Overall dimensions: 31.25" x 19.5" Bowl dimensions: see drawing

Sink depth: 10"

Required minimum cabinet size: 33" left to right