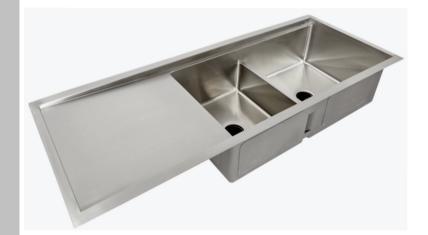

# **5LPD34c** Specification Sheet

52 Inch Drainboard - Workstation Sink - Double Bowl - Reversible Stainless Steel Kitchen Sink

#### **Features**

- 16 gauge 304 stainless steel
- · Center drain both bowls
- · Heavy duty sound pads & undercoating
- Efficient drainage slanted basin
- Easy-to-clean, small, rounded corners
- More work space straight walls