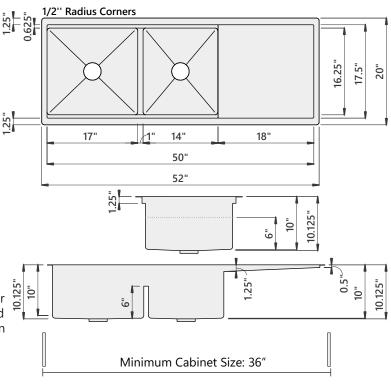

#### **Sink Dimensions**

Overall dimensions: 52" x 20" Bowl dimensions: see drawing

Sink depth: 10"

Required minimum cabinet size: 36" left to right