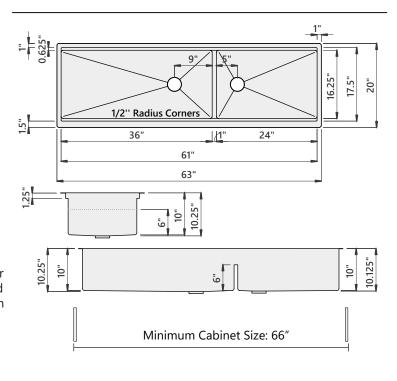

#### **Sink Dimensions**

Overall dimensions: 63" x 20" Bowl dimensions: see drawing

Sink depth: 10"

Required minimum cabinet size: 66" left to right