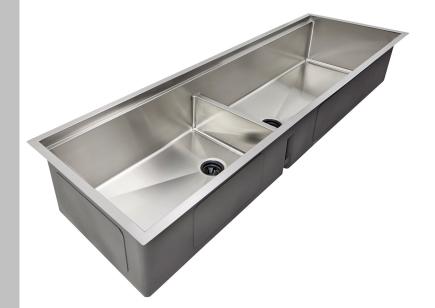

# 63 Inch Workstation Sink - Double Bowl - Reversible Stainless Steel Kitchen Sink

#### **Features**

- 16 gauge 304 stainless steel
- · Offset drains, reversible
- · Heavy duty sound pads & undercoating
- Efficient drainage slanted basin
- Easy-to-clean, small, rounded corners
- More work space straight walls