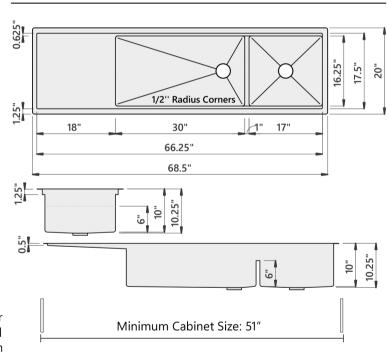

### **Sink Dimensions**

Overall dimensions: 68.5" x 20" Bowl dimensions: see drawing

Sink depth: 10"

Required minimum cabinet size: 51" left to right