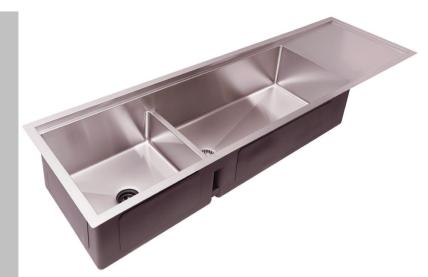

# **5LPD17.30c** Specification Sheet

63 Inch Workstation Sink - Double Bowl - Reversible Stainless Steel Kitchen Sink

#### **Features**

- 16 gauge 304 stainless steel
- Offset drains
- Heavy duty sound pads & undercoating
- Efficient drainage slanted basin
- Easy-to-clean, small, rounded corners
- More work space straight walls