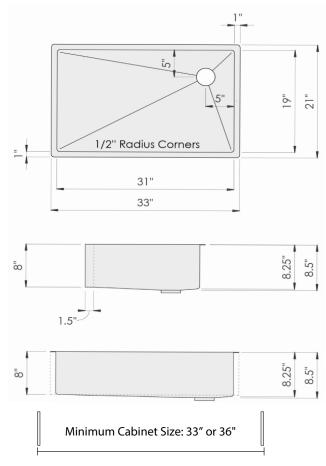

#### **Sink Dimensions**

Overall dimensions: 33" x 21" Bowl dimensions: see drawing

Sink depth: 8"

Required minimum cabinet size: 33" left to right