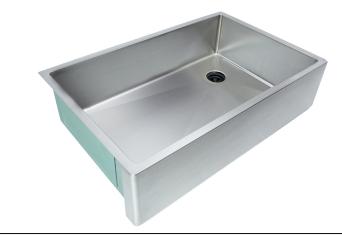

# **5AS33R-8** Specification Sheet

33 Inch Apron Front Farmhouse Sink - Single Bowl - Offset Drain Right Stainless Steel Kitchen Sink

#### **Features**

- 16 gauge 304 stainless steel
- Offset drain right
- · Heavy duty sound pads & undercoating
- Efficient drainage slanted basin
- Easy-to-clean, small, rounded corners
- More work space straight walls