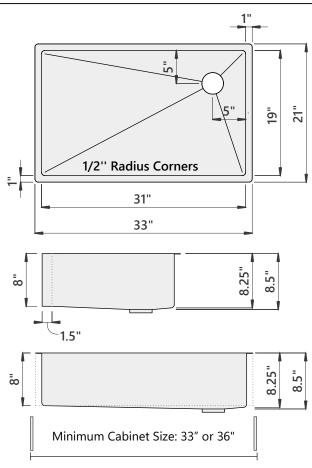

### **Sink Dimensions**

Overall dimensions: 33" x 21" Bowl dimensions: see drawing

Sink depth: 8"

Required minimum cabinet size: 33" left to right