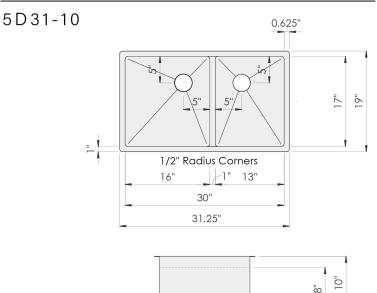

#### **Sink Dimensions**

Overall dimensions: 31.25" x 19" Bowl dimensions: 30" x 17" Sink depth: 10" Required minimum cabinet size: 33" left to right