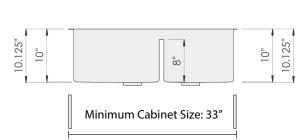

#### **Sink Dimensions**

Overall dimensions: 31.25" x 19" Bowl dimensions: 30" x 17" Sink depth: 10" Required minimum cabinet size: 33" left to right