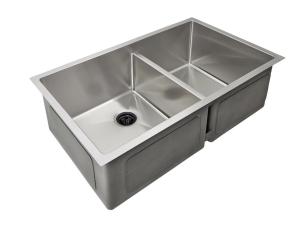

# **5D31-10** Specification Sheet 31 Inch Classic Stlye Sink - Double Bowl - Large Bowl Left Stainless Steel Kitchen Sink

#### **Features**

- 16 gauge 304 stainless steel
- Offset drain left
- · Heavy duty sound pads & undercoating
- Efficient drainage slanted basin
- Easy-to-clean, small, rounded corners
- More work space straight walls