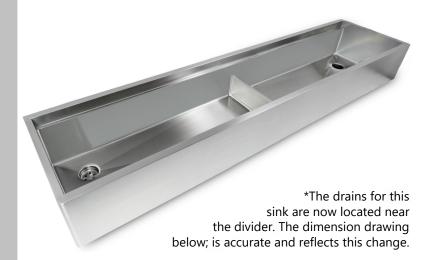

#### **Features**

- 16 gauge 304 stainless steel
- · Offset drain
- · Heavy duty sound pads & undercoating
- Efficient drainage slanted basin
- Easy-to-clean, small, rounded corners
- More work space straight walls