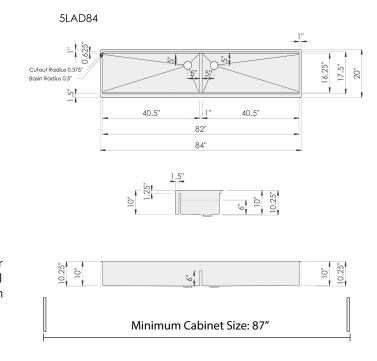

#### **Sink Dimensions**

Overall dimensions: 84" x 20" Bowl dimensions: see drawing

Sink depth: 10"

Required minimum cabinet size: 87" left to right