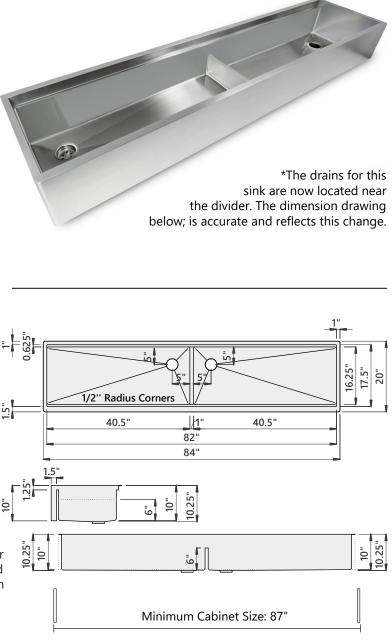

#### Sink Dimensions

Overall dimensions: 84" x 20" Bowl dimensions: see drawing Sink depth: 10" Required minimum cabinet size: 87" left to right