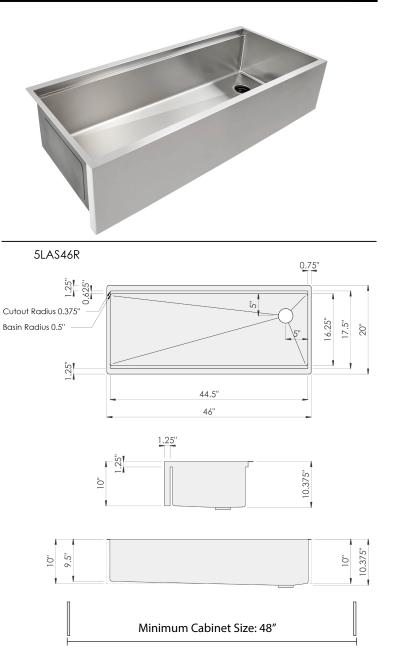

#### **Sink Dimensions**

Overall dimensions: 46" x 20" Bowl dimensions: see drawing Sink depth: 10.375" Required minimum cabinet size: 48" left to right