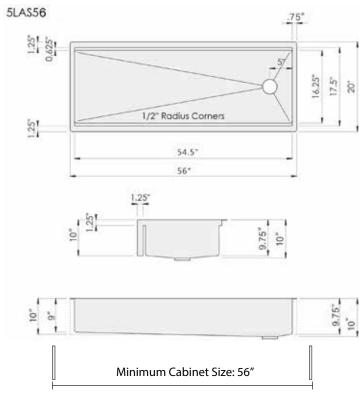

### **Sink Dimensions**

Overall dimensions: 56" x 20" Bowl dimensions: 54.5" x 17.5"

Sink depth: 10"

Required minimum cabinet size: 56" left to right