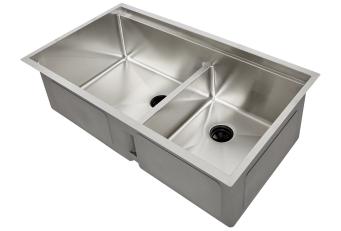

# **5LD34L** Specification Sheet

34 Inch Workstation Sink - Double Bowl - Large Bowl Left - Low Divide Stainless Steel Kitchen Sink

#### **Features**

- 16 gauge 304 stainless steel
- Offset drain
- · Heavy duty sound pads & undercoating
- Efficient drainage slanted basin
- Easy-to-clean, small, rounded corners
- More work space straight walls