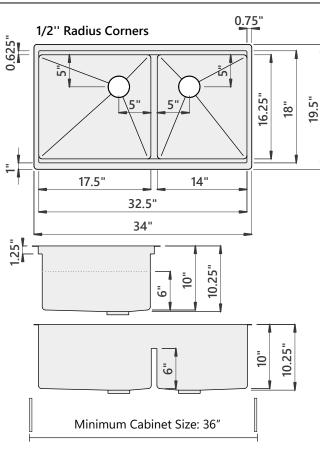

#### **Sink Dimensions**

Overall dimensions: 34" x 19.5" Bowl dimensions: see drawing

Sink depth: 10"

Required minimum cabinet size: 36" left to right