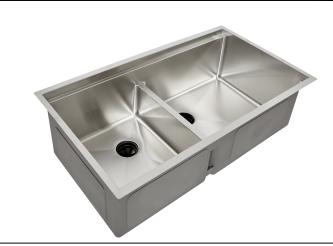

# 5LD34R Specification Sheet

34 Inch Workstation Sink - Double Bowl - Large Bowl Right - Lower Divider Stainless Steel Kitchen Sink

#### Features

- 16 gauge 304 stainless steel
- Offset drain
- Heavy duty sound pads & undercoating
- Efficient drainage slanted basin
- Easy-to-clean, small, rounded corners
- More work space straight walls