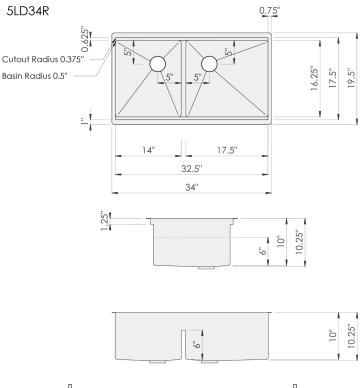

#### **Sink Dimensions**

Overall dimensions: 34" x 19.5" Bowl dimensions: see drawing Sink depth: 10.25" Required minimum cabinet size: 36" left to right