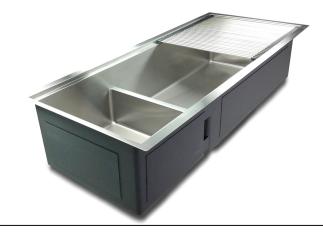

# **5LD46C** Specification Sheet 46 Inch Workstation Sink - Double Bowl - Reversible

Stainless Steel Kitchen Sink

#### **Features**

- 16 gauge 304 stainless steel
- Offset drain
- Heavy duty sound pads & undercoating
- Efficient drainage slanted basin
- Easy-to-clean, small, rounded corners
- More work space straight walls