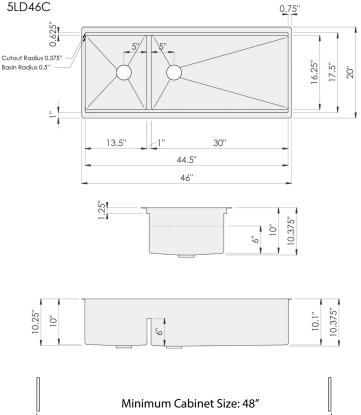

# **5LD46C** Specification Sheet 46 Inch Workstation Sink - Double Bowl - Reversible

Stainless Steel Kitchen Sink

#### Sink Dimensions

Overall dimensions: 46" x 20" Bowl dimensions: see drawing Sink depth: 10.375" Required minimum cabinet size: 48" left to right