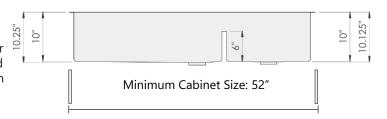

### **Sink Dimensions**

Overall dimensions: 50" x 20" Bowl dimensions: see drawing

Sink depth: 10"

Required minimum cabinet size: 52" left to right