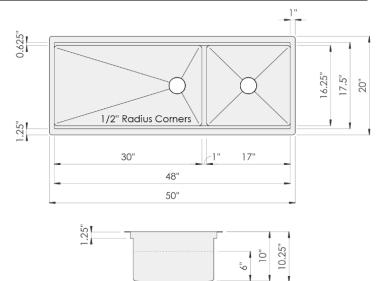

### **Sink Dimensions**

Overall dimensions: 50" x 20" Bowl dimensions: see drawing

Sink depth: 10"

Required minimum cabinet size: 52" left to right

#### **Features**

- 16 gauge 304 stainless steel
- Offset drain left
- · Heavy duty sound pads & undercoating
- Efficient drainage slanted basin
- Easy-to-clean, small, rounded corners
- More work space straight walls