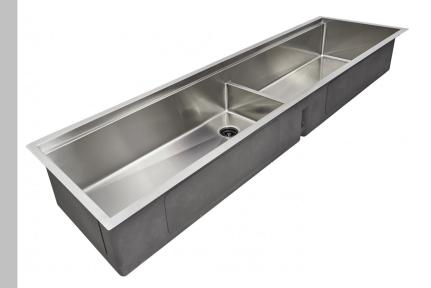

# 74 Inch Workstation Sink - Double Bowl Stainless Steel Kitchen Sink

#### **Features**

- 16 gauge 304 stainless steel
- · Offset, interior corner drains
- · Heavy duty sound pads & undercoating
- Efficient drainage slanted basin
- Easy-to-clean, small, rounded corners
- More work space straight walls