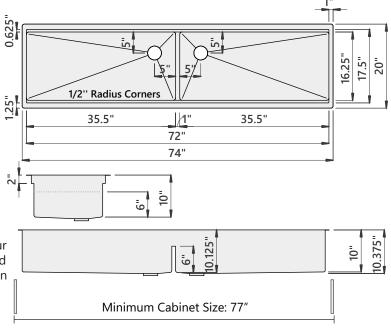

#### **Sink Dimensions**

Overall dimensions: 74" x 20" Bowl dimensions: see drawing

Sink depth: 10"

Required minimum cabinet size: 77" left to right