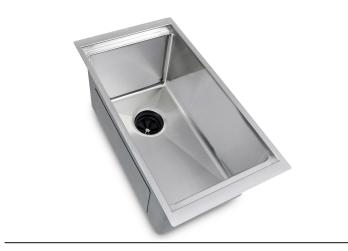

# 10 Inch Workstation Sink - Single Bowl Stainless Steel Kitchen Sink

#### **Features**

- 16 gauge 304 stainless steel
- · Can be installed with drain to back or side
- · Heavy duty sound pads & undercoating
- Efficient drainage slanted basin
- Easy-to-clean, small, rounded corners
- More work space straight walls