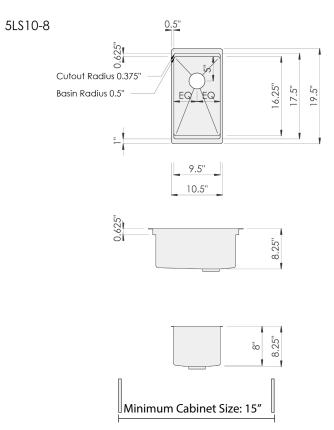

#### **Sink Dimensions**

Overall dimensions: 10.5" x 19.5" Bowl dimensions: see drawing

Sink depth: 8"

Required minimum cabinet size: 15" left to right