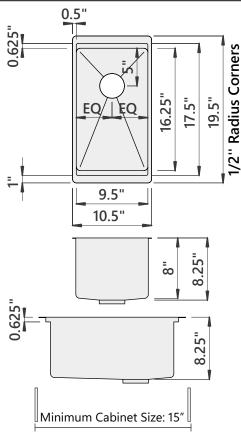

#### **Sink Dimensions**

Overall dimensions: 10.5" x 19.5" Bowl dimensions: see drawing

Sink depth: 8"

Required minimum cabinet size: 15" left to right