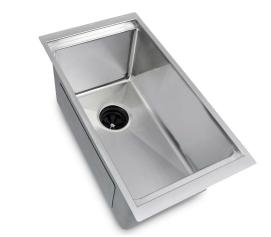

# 10 Inch Workstation Sink - Single Bowl Stainless Steel Kitchen Sink

#### **Features**

- 16 gauge 304 stainless steel
- Can be installed with drain to back or side
- · Heavy duty sound pads & undercoating
- Efficient drainage slanted basin
- Easy-to-clean, small, rounded corners
- More work space straight walls