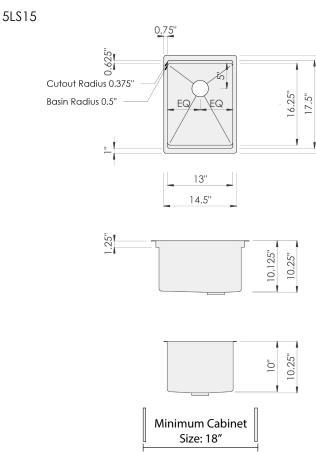

# **5LS15** Specification Sheet

#### **Sink Dimensions**

Overall dimensions: 19.5" x 14.5" Bowl dimensions: see drawing

Sink depth: 10"

Required minimum cabinet size: 18" left to right