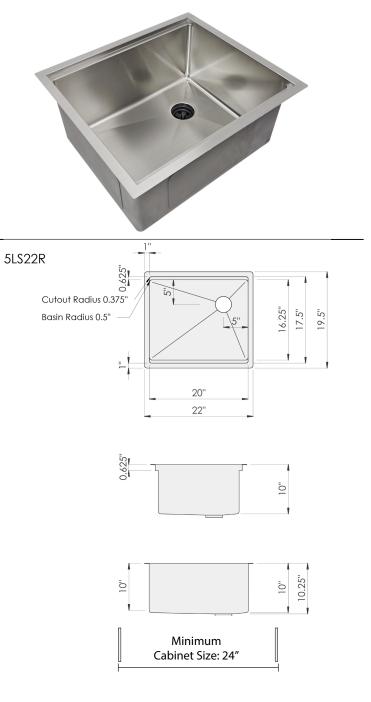

# **5LS22R** Specification Sheet 22 Inch Workstation Sink - Single Bowl - Offset Drain Right

Stainless Steel Kitchen Sink

**Sink Dimensions** 

Sink depth: 10"

Features

Offset drain right

Overall dimensions: 22" x 19.5" Bowl dimensions: see drawing

• 16 gauge 304 stainless steel

Required minimum cabinet size: 24" left to right

Heavy duty sound pads & undercoating
Efficient drainage - slanted basin
Easy-to-clean, small, rounded corners