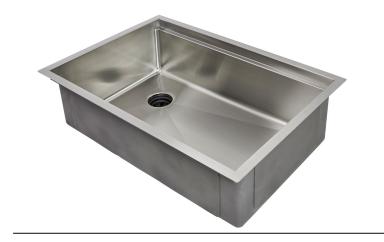

# **5LS28L-8** Specification Sheet

28 Inch Workstation Sink - Single Bowl - Offset Drain Left Stainless Steel Kitchen Sink

#### **Features**

- 16 gauge 304 stainless steel
- Offset drain left
- Heavy duty sound pads & undercoating
- Efficient drainage slanted basin
- Easy-to-clean, small, rounded corners
- More work space straight walls