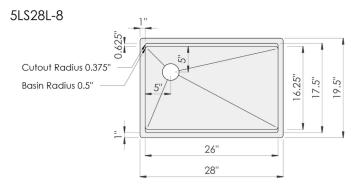

#### **Sink Dimensions**

Overall dimensions: 28" x 19.5" Bowl dimensions: see drawing

Sink depth: 8"

Required minimum cabinet size: 30" left to right