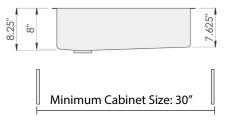

#### **Sink Dimensions**

Overall dimensions: 28" x 19.5" Bowl dimensions: see drawing

Sink depth: 8"

Required minimum cabinet size: 30" left to right