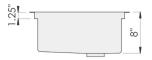

#### **Sink Dimensions**

Overall dimensions: 28" x 19.5" Bowl dimensions: see drawing

Sink depth: 8"

Required minimum cabinet size: 30" left to right