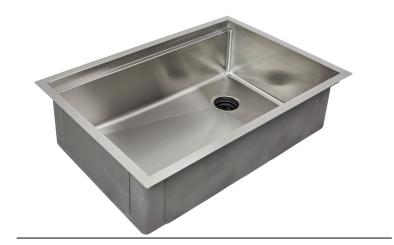

# **5LS28R-8** Specification Sheet

28 Inch Workstation Sink - Single Bowl - Offset Drain Right Stainless Steel Kitchen Sink

### **Features**

- 16 gauge 304 stainless steel
- · Offset drain right
- · Heavy duty sound pads & undercoating
- Efficient drainage slanted basin
- · Easy-to-clean, small, rounded corners
- More work space straight walls