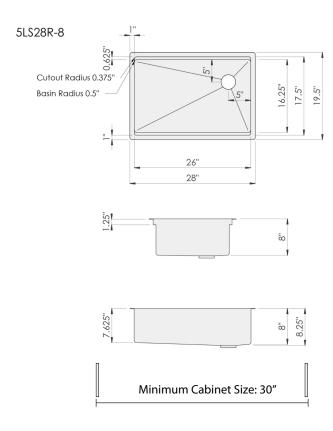

# **5LS28R-8** Specification Sheet

28 Inch Workstation Sink - Single Bowl - Offset Drain Right Stainless Steel Kitchen Sink

### **Sink Dimensions**

Overall dimensions: 28" x 19.5" Bowl dimensions: see drawing

Sink depth: 8"

Required minimum cabinet size: 30" left to right