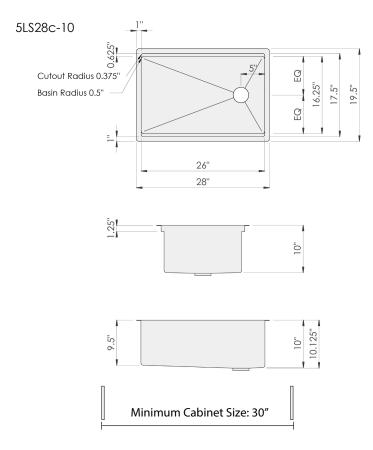

#### **Sink Dimensions**

Overall dimensions: 28" x 19.5" Bowl dimensions: see drawing

Sink depth: 10"

Required minimum cabinet size: 30" left to right