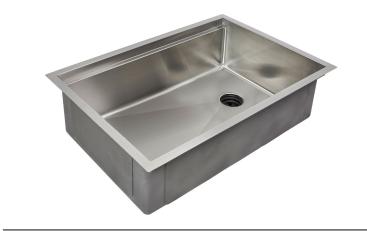

# **5LS28c-10** Specification Sheet

28 Inch Workstation Sink - Single Bowl - Offset Drain - Reversible Stainless Steel Kitchen Sink

#### **Features**

- 16 gauge 304 stainless steel
- · Offset drain
- · Heavy duty sound pads & undercoating
- Efficient drainage slanted basin
- Easy-to-clean, small, rounded corners
- More work space straight walls