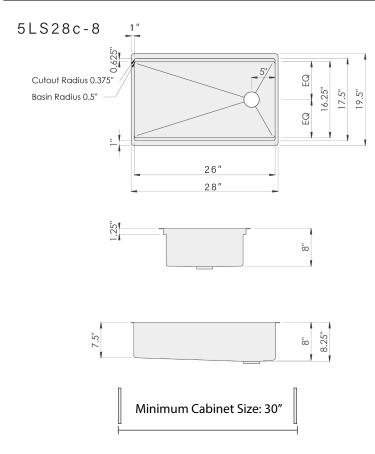

#### Sink Dimensions

Overall dimensions: 28" x 19.5" Bowl dimensions: 26" x 17.5"

Sink depth: 8"

Required minimum cabinet size: 30" left to right