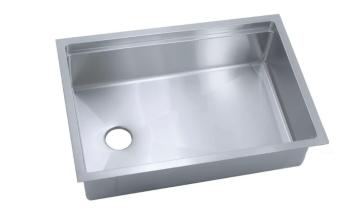

# **5LS28C-8** Specification Sheet

28" Workstation Kitchen Sink - Single Bowl - Offset Drain - Reversible Stainless Steel Kitchen Sink

#### **Features**

- 16 gauge 304 stainless steel
- · Offset drain left
- · Heavy duty sound pads & undercoating
- Efficient drainage slanted basin
- Easy-to-clean, small, rounded corners
- · More work space straight walls