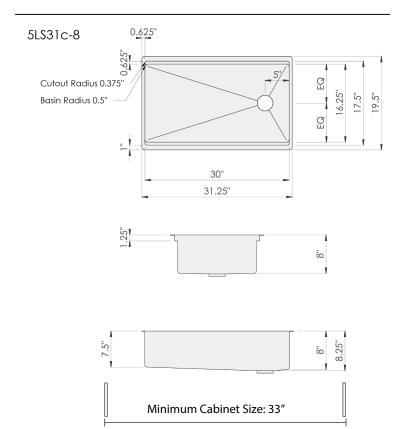

#### **Sink Dimensions**

Overall dimensions: 31.25" x 19.5" Bowl dimensions: see drawing

Sink depth: 8"

Required minimum cabinet size: 33" left to right