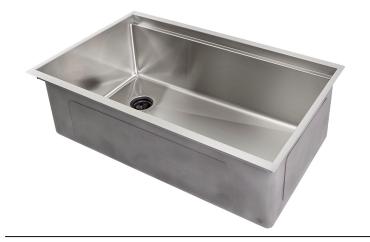

# 31 Inch Workstation Sink - Single Bowl - Offset Drain Left Stainless Steel Kitchen Sink

#### **Features**

- 16 gauge 304 stainless steel
- · Offset drain left
- · Heavy duty sound pads & undercoating
- Efficient drainage slanted basin
- Easy-to-clean, small, rounded corners
- More work space straight walls