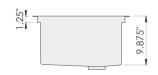

#### **Sink Dimensions**

Overall dimensions: 31.25" x 19.5" Bowl dimensions: see drawing

Sink depth: 10"

Required minimum cabinet size: 33" left to right