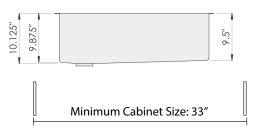

#### **Sink Dimensions**

Overall dimensions: 31.25" x 19.5" Bowl dimensions: see drawing

Sink depth: 10"

Required minimum cabinet size: 33" left to right