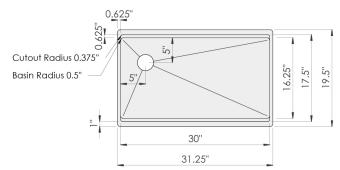

#### **Sink Dimensions**

Overall dimensions: 31.25" x 19.5" Bowl dimensions: see drawing

Sink depth: 10"

Required minimum cabinet size: 33" left to right