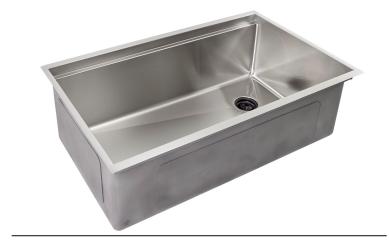

# **5LS31R** Specification Sheet

31 Inch Workstation Sink - Single Bowl - Offset Drain Right Stainless Steel Kitchen Sink

### **Features**

- 16 gauge 304 stainless steel
- · Offset drain right
- · Heavy duty sound pads & undercoating
- Efficient drainage slanted basin
- Easy-to-clean, small, rounded corners
- More work space straight walls