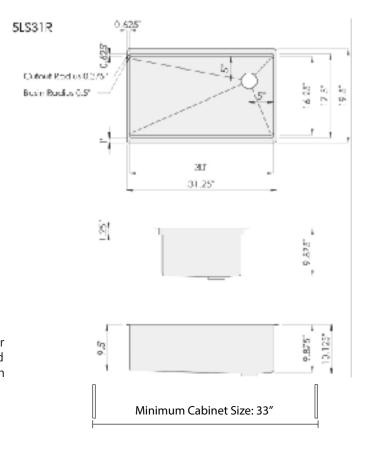

## **Sink Dimensions**

Overall dimensions: 31.25" x 19.5" Bowl dimensions: see drawing

Sink depth: 10"

Required minimum cabinet size: 33" left to right