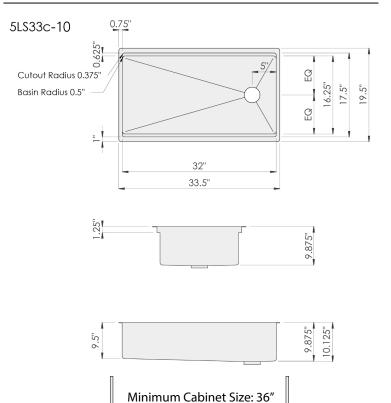

#### **Sink Dimensions**

Overall dimensions: 33.5" x 19.5" Bowl dimensions: 32" x 17.5" Sink depth: 10" Required minimum cabinet size: 36" left to right