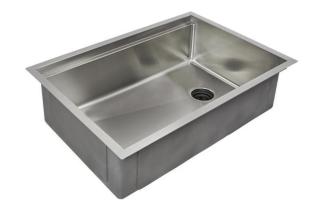

# **5LS33C-10** Specification Sheet

33" Workstation Kitchen Sink - Single Bowl - Reversible Stainless Steel Kitchen Sink

#### **Features**

- 16 gauge 304 stainless steel
- Offset drain left
- · Heavy duty sound pads & undercoating
- Efficient drainage slanted basin
- Easy-to-clean, small, rounded corners
- More work space straight walls