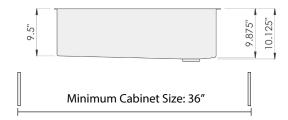

#### **Sink Dimensions**

Overall dimensions: 33.5" x 19.5" Bowl dimensions: see drawing

Sink depth: 10"

Required minimum cabinet size: 36" left to right