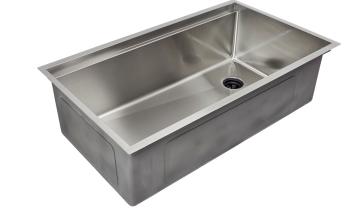

# 33 Inch Workstation Sink - Offset Drain Right- Single Bowl Stainless Steel Kitchen Sink

#### **Features**

- 16 gauge 304 stainless steel
- Offset drain right
- · Heavy duty sound pads & undercoating
- Efficient drainage slanted basin
- Easy-to-clean, small, rounded corners
- More work space straight walls