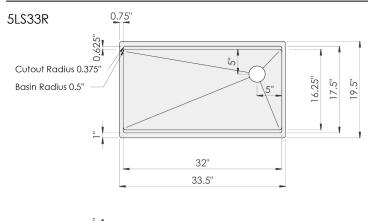

#### **Sink Dimensions**

Overall dimensions: 33.5" x 19.5" Bowl dimensions: see drawing

Sink depth: 10"

Required minimum cabinet size: 36" left to right