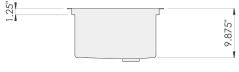

#### **Sink Dimensions**

Overall dimensions: 33.5" x 19.5" Bowl dimensions: see drawing

Sink depth: 10"

Required minimum cabinet size: 36" left to right