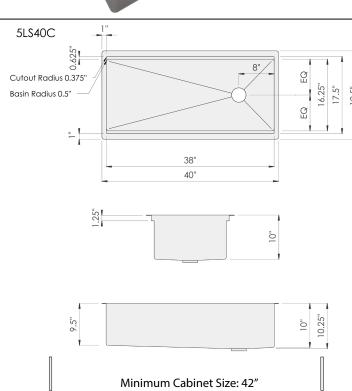

### **Sink Dimensions**

Overall dimensions: 40" x 20" Bowl dimensions: see drawing

Sink depth: 10"

Required minimum cabinet size: 42" left to right